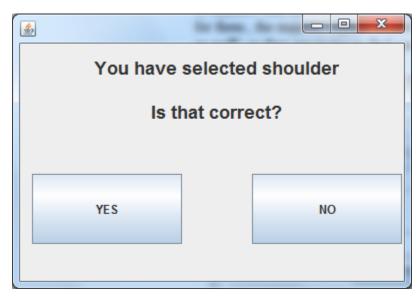

#### Feedback

7. User should do not know where he is pointing to at the body until he click and

shown a new frame. See Figure 3.

Severity: Major