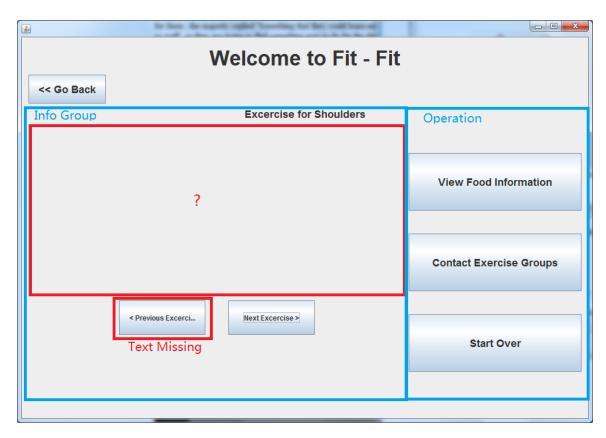

#### Shortcuts

9. Some text of Previous Exercise button is missing. See Figure 4.

Severity: Cosmetic

Improve: Adjust button width.

10. "Go Back" and "Start Over" go the home page in Exercise for shoulders.

Severity: Major

17. Give a site map or navigation bar at top to improve usability.

Severity: Minor

18. After pressing the Print button, the system should go back to the main page.

Severity: Cosmetic

19. Some text sizes are much smaller than the others. See Figure 4.