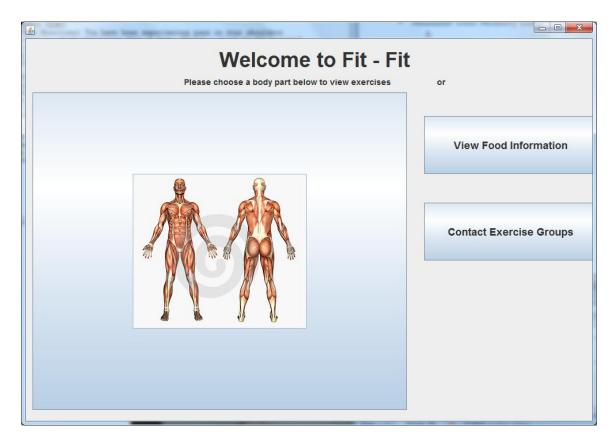

# Consistency

5. Main Frame and Confirmation Frame is not consistent. See Figure 2 and Figure 3.

Severity: Major

Improve: Use modal dialog instead.

6. Overall consistency is good (Left and Right).

Severity: Good

# Clearly Marked Exits

8. System Left and Right is not clear. See Figure 2.

Severity: Major

Improve: Use group to category each side.